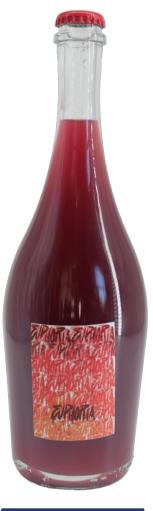

In the center of this table stands Euphoria, a pink sparkling wine that will twist your palate and tickle your senses. Its bubbles ,fine and light, rises in your glass, dancing like fairies in the night, announcing an exceptional tasting experience.