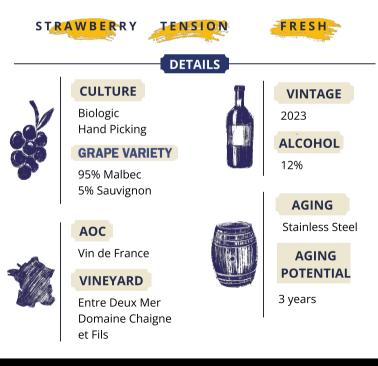

## **TASTING NOTES**

At the nose and at the palate, you find fresh strawberry juice that melts with a bit of grapefruit. The bubble is light and soft, and at the palate you find a nice freshness that stays on the tong.

## WINE / FOOD PAIRING

Lemon Meringue Pie, goat cheese, dark chocolate

| т℃        | AERATION |
|-----------|----------|
| 12° / 13° | No       |

TOTAL SO2 : 25MG/L

www.microwinerie.fr

MICROWINERIE@MICROWINERIE.FR